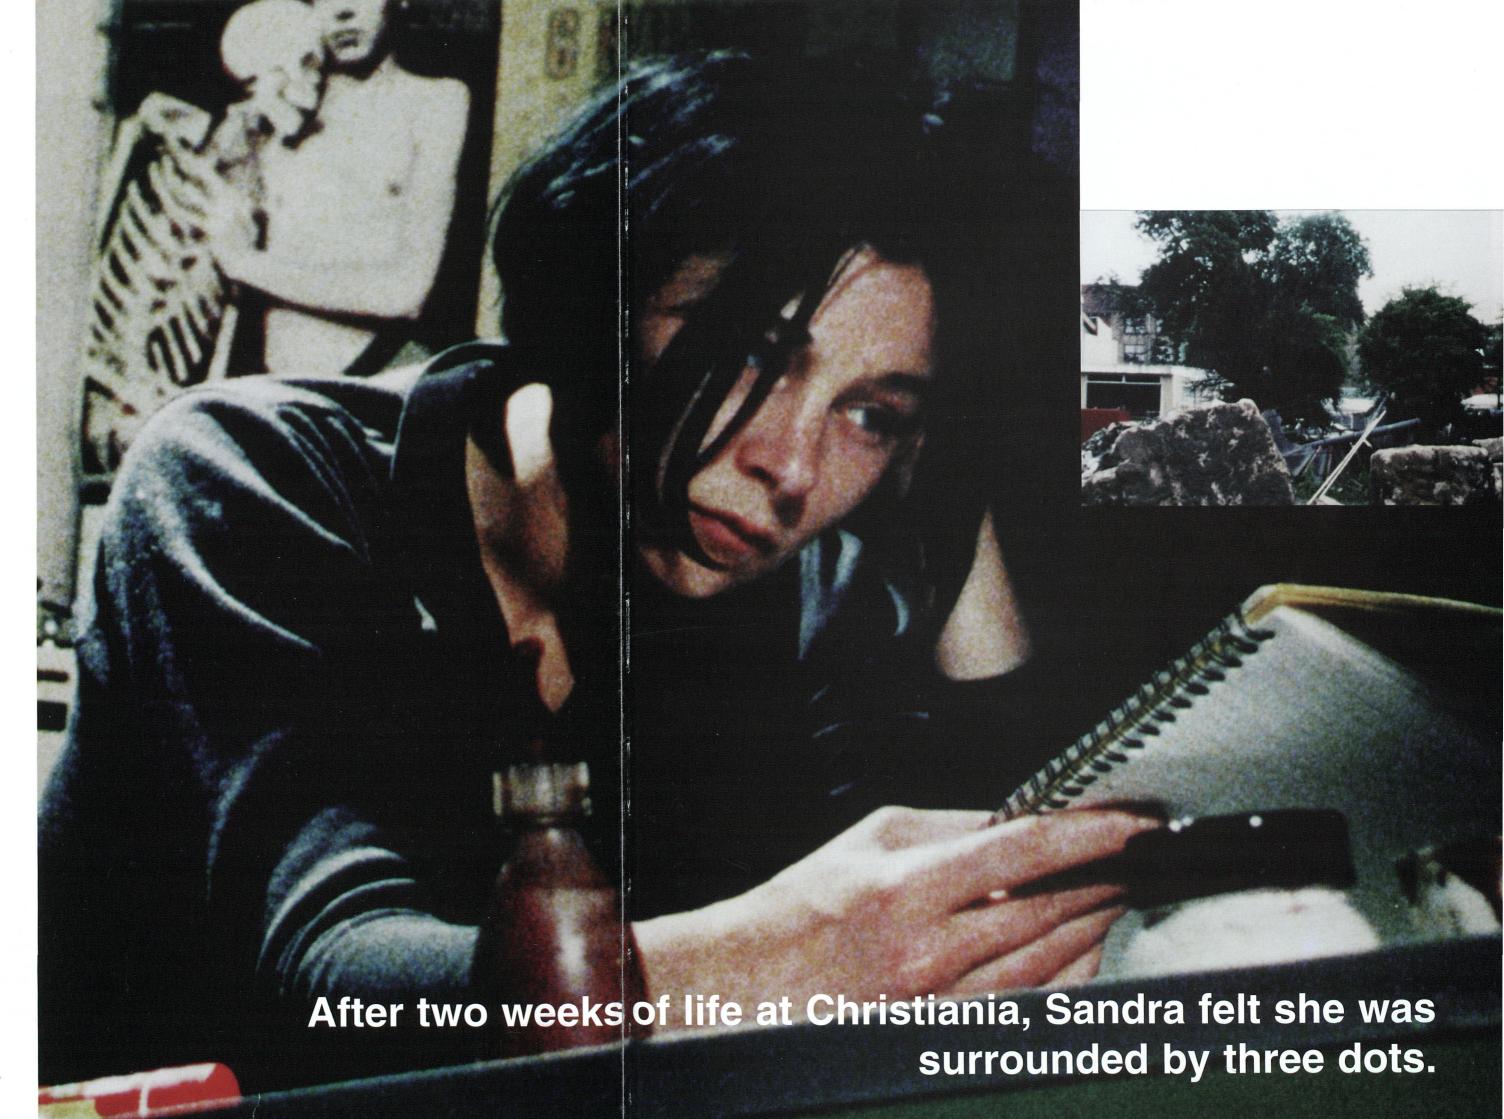

32960566 . VOITJEK After two weeks of life at Christiania, Sandra felt she was surrounded by three dots. Three dislocated dots from the three occurrences of the letter *i* in the word Christiania. Sandra wondered if this dot had a name.

9 luguruation

10 Hash Criminal

No Hard dung

ocumento, los autores. Digitalización realizada por ULPGC. Biblioteca Universi

After four weeks, the dots lifted up off their red background becoming an ellipsis, the mark used to indicate an omission or faltering speech in a printed text.